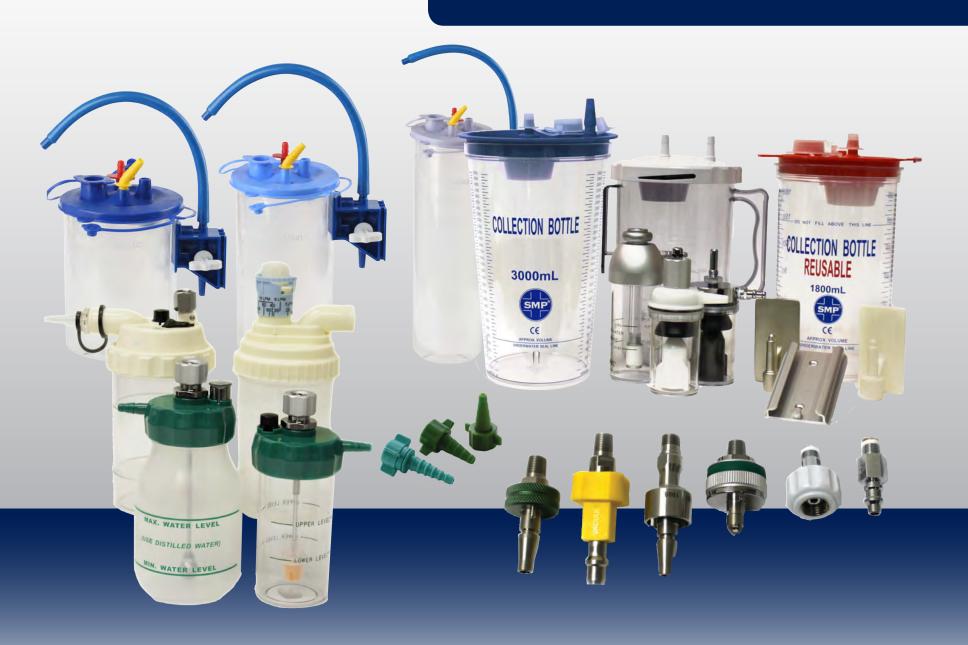

## VACUUM REGULATORS

INTERMITTENT TYPE

DIGITAL TYPE

## **FLOWMETERS**

**ALUMINUM BODY** 

**BRASS BODY** 

DUAL/Y-BLOCK FLOWMETER ASSEMBLY

**DIAL TYPE** 

# COMPLETE LINE OF ACCESSORIES