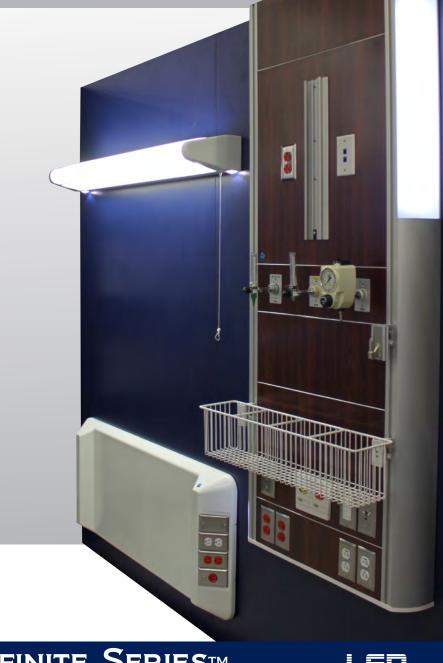

### **VERTICAL HEADWALL SOLUTIONS**

The Infinite Series<sup>™</sup> headwall is designed to eliminate space limitations encountered in facilities today. It has been proven to be an efficient way to streamline your patient services in a unique vertical configuration at the bedside.

INFINITE SERIES<sup>TM</sup> Vertical Headwall Solution