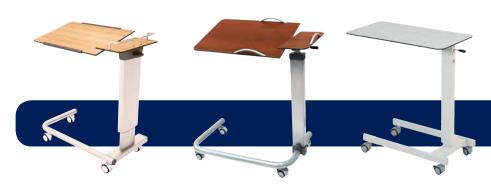

#### PATIENT ROOM FURNISHINGS

SMP's patient care furnishings work with you, customizing all of your furniture needs to match your room décor. Choose from our wide variety of finishes to bring your room expectations to life.

Our overbed tables are available with different surface styles and options to accommodate various department needs throughout your facility.

Our bedside cabinets, carts and wardrobes offer attractive storage options for the comfort of your patients and keep things organized for clinical staff.

### **OVERBED TABLES**