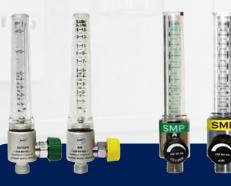

## **FLOWMETERS**

**ALUMINUM BODY** 

**BRASS BODY** 

DUAL/Y-BLOCK FLOWMETER ASSEMBLY

**DIAL TYPE** 