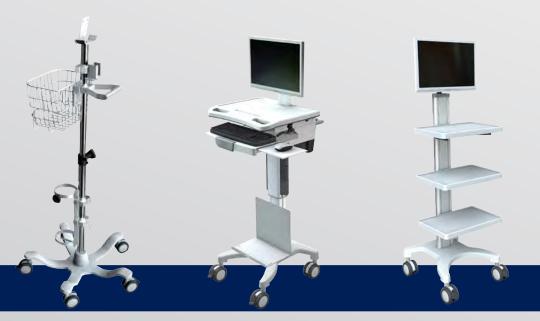

### MOBILE SOLUTIONS

The SMP Mobile Series is an intelligent solution designed for busy healthcare environments. We offer a variety of mobile solutions such as Computing Carts, Equipment Carts, IV Stands, Medicine Trolleys and Roll Stands. Built on SMP's expertise in clinical workflow, these items excel in meeting the changing needs of today's fast-paced healthcare environments.

**IV Poles** 

MRI COMPATIBLE IV POLES

ROLL STANDS

**COMPUTING CARTS** 

**EQUIPMENT CARTS** 