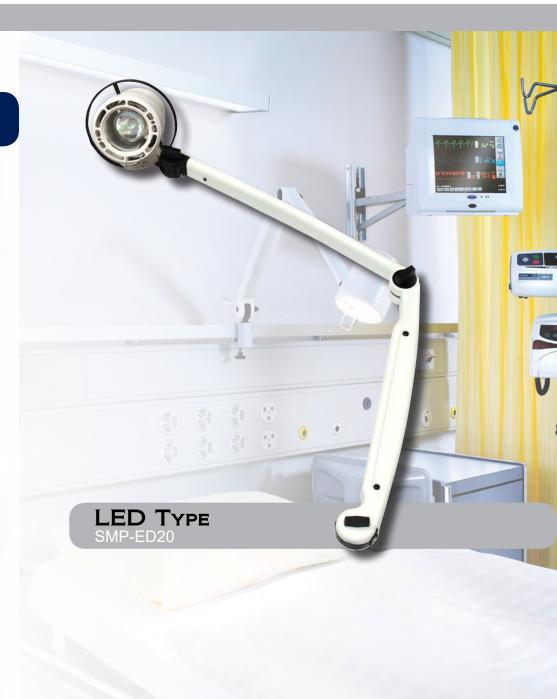

ighting. It offers a sleek and elegant design that meets the needs of both the patient and caregiver. Incorporating the latest in LED technology, the Nebula Series light is designed to provide unparalleled illumination while meeting the aesthetic requirements of any patient room.



The SMP Galaxy Series shadowless surgical lamp aims to provide medical practitioners a new type of medical lighting solution combining LED and SMP's unique housing design that provides shadowless obstruction, lesser heat, higher output and more control options for various operating scenarios. This lamp provides a high colour rendering index, high luminous efficiency, superior heat dissipation all found in an aerodynamically "4-Petal" unique design.



GALAXY SERIESTM Surgical Light

# **EXAMINATION LIGHTS**





# **Notes:**

### Contact your SMP rep for product inquiries today.

Tel: 1-905-764-7767 Fax: 1-866-627-9798

Email: info@smpcanada.com Website: www.smpcanada.com





SMP Canada
10 Sims Crescent, Richmond Hill
Ontario, L4B-1K9 Canada
Tel: 1-905-764-7767 Fax: 1-866-627-9798
info@smpcanada.com
www.smcanada.com

Solutions Start Here

Distributed By: