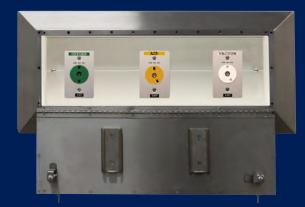

#### HORIZONTAL HEADWALL SOLUTIONS

The SMP Quartz Series<sup>™</sup> is a perfect economic and convenient option to access and display electrical and gas outlets in an facility. The aesthetic appearance of an anodized aluminum frame, coupled with the modular design of the outlets, allows hospital personnel to administer gases or to use secondary equipment with great ease.

Want to match the room decor? The Quartz Series can also be fitted with over 2000 formica fascia colours.

Patient Service Console Unit

RECESSED MOUNT - NORTH AMERICAN CONFIGURATION