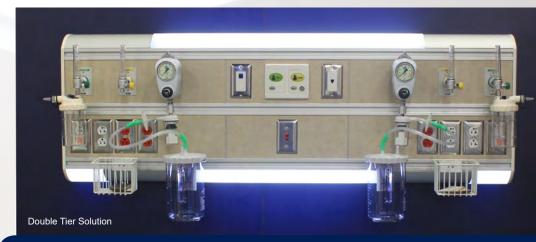

#### HORIZONTAL HEADWALL SOLUTIONS

SMP Canada offers a variety of solutions when it comes to horizontal headwall solutions. Available in single, double, and triple tier, our Diamond Series™ headwalls are a perfect solution for any healthcare facility. These units offer much more advantages when it comes to the competition such as our "Lift & Drop" technology which allows the laminate fascia to have no exposed screws and allows the unit to be serviced from each side without putting the entire unit out of service. Smooth, rounded edges make infection control easier and increase durability.

Choose from a variety of laminate colors to match your room décor.

Services are manifolded to a single point for ease of installation.

Single Tier Solution

Triple Tier Solution