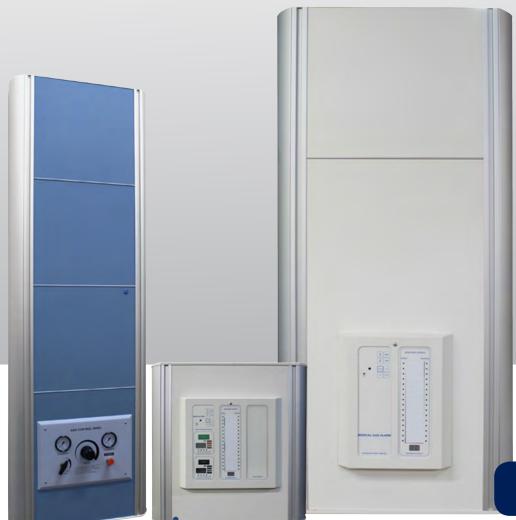

### **VERTICAL HEADWALL SOLUTIONS**

The Tower Series™ power column is an effective space saving solution for any critical care area. Its freestanding unique design allows for adaptability to any room requirement. The units allow 360 degrees access to services, integrated vertical rails and SMP's patent pending integrated lighting system. In addition the panels are fully removable using our "Lift & Drop" technology for ease of maintenance and future expansion.

TOWER SERIESTM
Vertical Headwall Solution