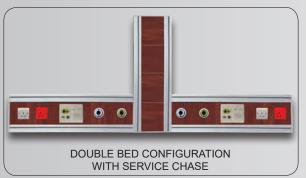

#### HORIZONTAL HEADWALL SOLUTIONS

The SMP Quartz Series<sup>™</sup> is a perfect economic and convenient option to access and display electrical and gas outlets in an facility. The aesthetic appearance of an anodized aluminum frame, coupled with the modular design of the outlets, allows hospital personnel to administer gases or to use secondary equipment with great ease.

Want to match the room decor? The Quartz Series can also be fitted with over 2000 formica fascia colours.

Patient Service Console Unit

RECESSED MOUNT - NORTH AMERICAN CONFIGURATION