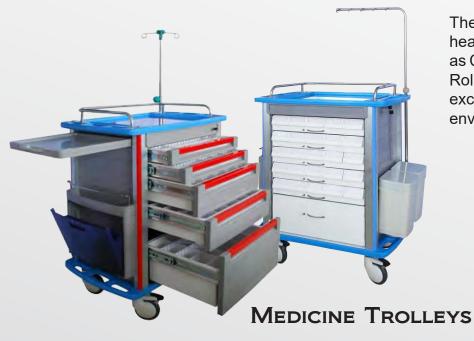

### MOBILE SOLUTIONS

The SMP Mobile Series is an intelligent solution designed for busy healthcare environments. We offer a variety of mobile solutions such as Computing Carts, Equipment Carts, IV Stands, Medicine Trolleys and Roll Stands. Built on SMP's expertise in clinical workflow, these items excel in meeting the changing needs of today's fast-paced healthcare environments.

**IV Poles** 

MRI COMPATIBLE IV POLES

ROLL STANDS

**COMPUTING CARTS** 

**EQUIPMENT CARTS** 