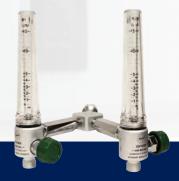

## **FLOWMETERS**

**ALUMINUM BODY** 

**BRASS BODY** 

DUAL/Y-BLOCK FLOWMETER ASSEMBLY

**DIAL TYPE** 