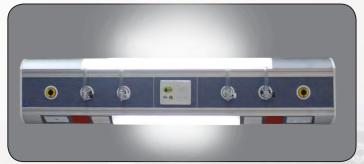

# NEBULA SERIESTM

Overbed Light

The Nebula Series Overbed Light is an exceptional option when it comes to patient room lighting. It offers a sleek and elegant design that meets the needs of both the patient and caregiver. Incorporating the latest in LED technology, the Nebula Series light is designed to provide unparalleled illumination while meeting the aesthetic requirements of any patient room.