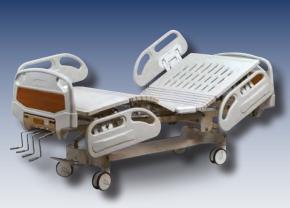

### BEDS & STRETCHERS

SMP Canada beds and stretchers incorporate distinctive features to assist caregivers by providing a more meaningful level of care and comfort for patients. Whether the need arises for an ICU bed, General patient room bed or simply a transport stretcher, SMP Canada has the perfect solution for you.

SMP-375MT MANUAL BED WITH TRENDELENBURG

SMP-550EL GENERAL PATIENT ROOM BED

SMP-HC1000 HOMECARE BED

OXYGEN