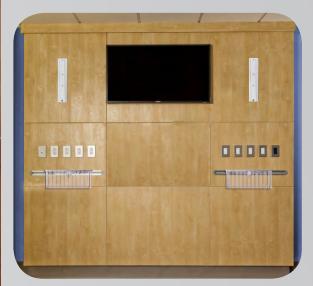

e saving solution for any critical care area. Its freestanding unique design allows for adaptability to any room requirement. The units allow 360 degrees access to services, integrated vertical rails and SMP's patent pending integrated lighting system. In addition the panels are fully removable using our "Lift & Drop" technology for ease of maintenance and future expansion.



TOWER SERIESTM
Vertical Headwall Solution

### **VERTICAL HEADWALL SOLUTIONS**

The Infinite Series<sup>™</sup> headwall is designed to eliminate space limitations encountered in facilities today. It has been proven to be an efficient way to streamline your patient services in a unique vertical configuration at the bedside.





INFINITE SERIES<sup>TM</sup> Vertical Headwall Solution



### PANEL WALL SYSTEMS











### BEDS & STRETCHERS

SMP Canada beds and stretchers incorporate distinctive features to assist caregivers by providing a more meaningful level of care and comfort for patients. Whether the need arises for an ICU bed, General patient room bed or simply a transport stretcher, SMP Canada has the perfect solution for you.







SMP-375MT MANUAL BED WITH TRENDELENBURG



SMP-550EL GENERAL PATIENT ROOM BED



SMP-HC1000 HOMECARE BED

OXYGEN

## VACUUM REGULATORS







INTERMITTENT TYPE



DIGITAL TYPE

## **FLOWMETERS**



**ALUMINUM BODY** 



**BRASS BODY** 



DUAL/Y-BLOCK FLOWMETER ASSEMBLY



**DIAL TYPE** 

# COMPLETE LINE OF ACCESSORIES





#### PATIENT ROOM FURNISHINGS

SMP's patient care furnishings work with you, customizing all of your furniture needs to match your room décor