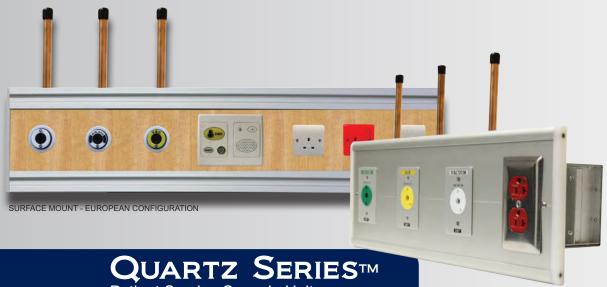

#### HORIZONTAL HEADWALL SOLUTIONS

The SMP Quartz Series<sup>™</sup> is a perfect economic and convenient option to access and display electrical and gas outlets in an facility. The aesthetic appearance of an anodized aluminum frame, coupled with the modular design of the outlets, allows hospital personnel to administer gases or to use secondary equipment with great ease.

Want to match the room decor? The Quartz Series can also be fitted with over 2000 formica fascia colours.

Patient Service Console Unit

RECESSED MOUNT - NORTH AMERICAN CONFIGURATION