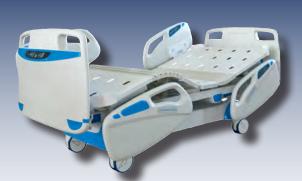

### BEDS & STRETCHERS

SMP Canada beds and stretchers incorporate distinctive features to assist caregivers by providing a more meaningful level of care and comfort for patients. Whether the need arises for an ICU bed, General patient room bed or simply a transport stretcher, SMP Canada has the perfect solution for you.

SMP-375MT MANUAL BED WITH TRENDELENBURG

SMP-550EL GENERAL PATIENT ROOM BED

SMP-HC1000 HOMECARE BED

OXYGEN