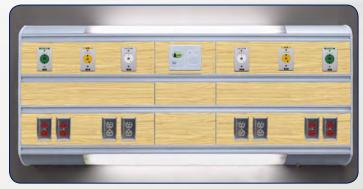

#### HORIZONTAL HEADWALL SOLUTIONS

The SMP Quartz Series<sup>™</sup> is a perfect economic and convenient option to access and display electrical and gas outlets in an facility. The aesthetic appearance of an anodized aluminum frame, coupled with the modular design of the outlets, allows hospital personnel to administer gases or to use secondary equipment with great ease.

Want to match the room decor? The Quartz Series can also be fitted with over 2000 formica fascia colours.

Patient Service Console Unit

RECESSED MOUNT - NORTH AMERICAN CONFIGURATION