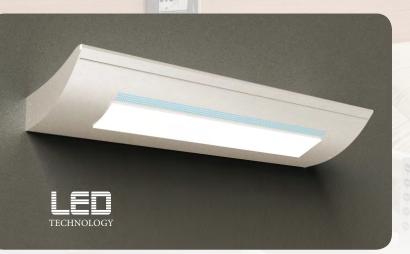

# NEBULA SERIESTM

Overbed Light

The Nebula Series Overbed Light is an exceptional option when it comes to patient room lighting. It offers a sleek and elegant design that meets the needs of both the patient and caregiver. Incorporating the latest in LED technology, the Nebula Series light is designed to provide unparalleled illumination while meeting the aesthetic requirements of any patient room.