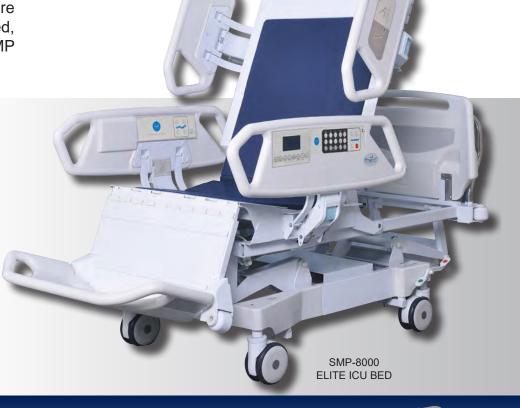

### BEDS & STRETCHERS

SMP Canada beds and stretchers incorporate distinctive features to assist caregivers by providing a more meaningful level of care and comfort for patients. Whether the need arises for an ICU bed, General patient room bed or simply a transport stretcher, SMP Canada has the perfect solution for you.