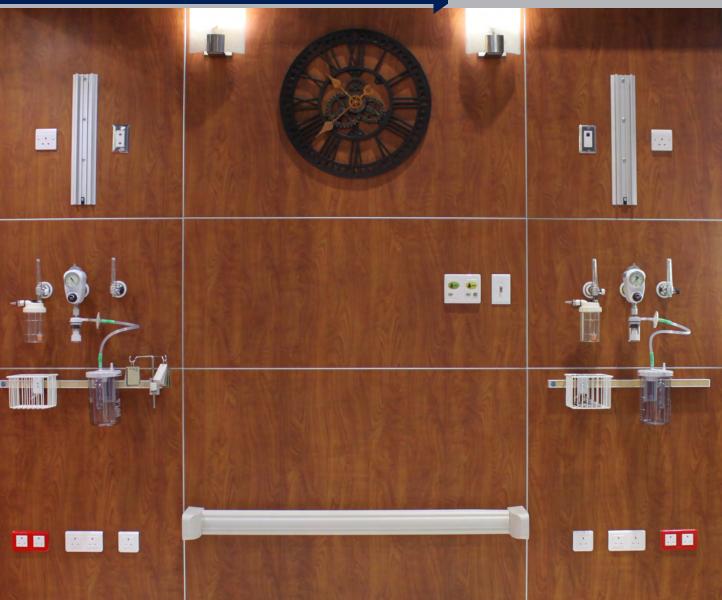

#### HORIZONTAL HEADWALL SOLUTIONS

SMP Canada offers a variety of solutions when it comes to horizontal headwall solutions. Available in single, double, and triple tier, our Diamond Series™ headwalls are a perfect solution for any healthcare facility. These units offer much more advantages when it comes to the competition such as our "Lift & Drop" technology which allows the laminate fascia to have no exposed screws and allows the unit to be serviced from each side without putting the entire unit out of service. Smooth, rounded edges make infection control easier and increase durability.

Choose from a variety of laminate colors to match your room décor.

Services are manifolded to a single point for ease of installation.

Single Tier Solution

Triple Tier Solution

# DIAMOND SERIESTM

Horizontal Headwall Solution

Optional all **NEW** angled bottom extrusion for easy access to services

Screwless HDPE endcap (Also available in Corian finish)

**HTE** 

Lift & Drop technology for easy access to services