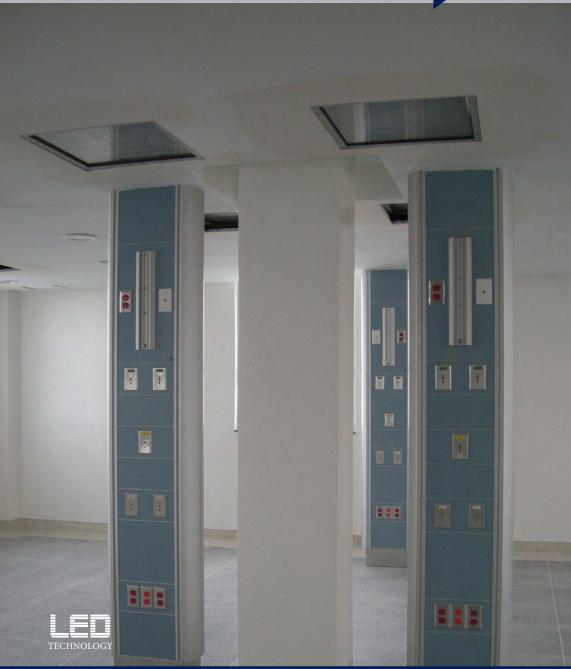

### **VERTICAL HEADWALL SOLUTIONS**

The Tower Series™ power column is an effective space saving solution for any critical care area. Its freestanding unique design allows for adaptability to any room requirement. The units allow 360 degrees access to services, integrated vertical rails and SMP's patent pending integrated lighting system. In addition the panels are fully removable using our "Lift & Drop" technology for ease of maintenance and future expansion.

TOWER SERIESTM
Vertical Headwall Solution