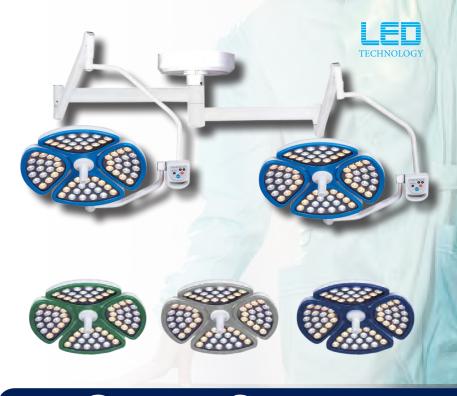

The SMP Galaxy Series shadowless surgical lamp aims to provide medical practitioners a new type of medical lighting solution combining LED and SMP's unique housing design that provides shadowless obstruction, lesser heat, higher output and more control options for various operating scenarios. This lamp provides a high colour rendering index, high luminous efficiency, superior heat dissipation all found in an aerodynamically "4-Petal" unique design.

GALAXY SERIESTM Surgical Light