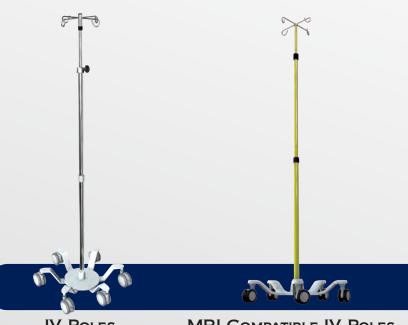

### MOBILE SOLUTIONS

The SMP Mobile Series is an intelligent solution designed for busy healthcare environments. We offer a variety of mobile solutions such as Computing Carts, Equipment Carts, IV Stands, Medicine Trolleys and Roll Stands. Built on SMP's expertise in clinical workflow, these items excel in meeting the changing needs of today's fast-paced healthcare environments.

**IV Poles** 

MRI COMPATIBLE IV POLES

ROLL STANDS

**COMPUTING CARTS** 

**EQUIPMENT CARTS** 