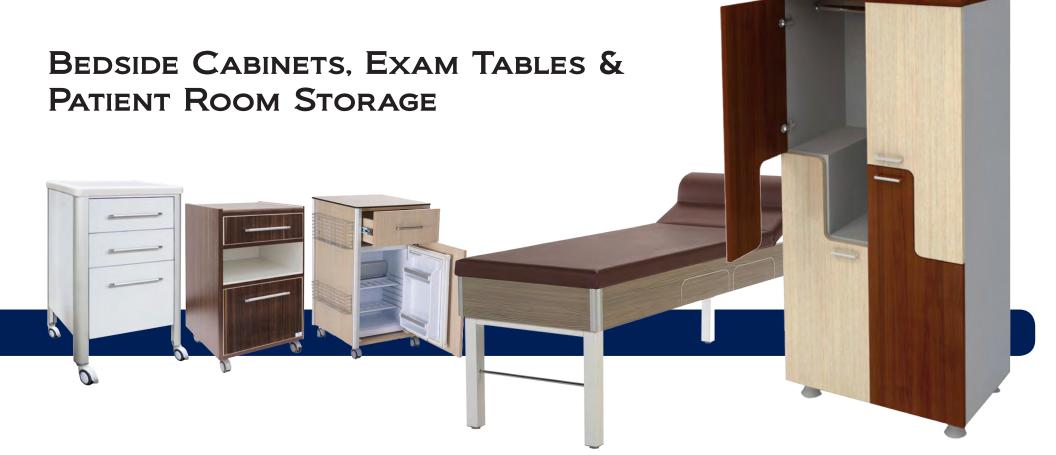

#### PATIENT ROOM FURNISHINGS

SMP's patient care furnishings work with you, customizing all of your furniture needs to match your room décor. Choose from our wide variety of finishes to bring your room expectations to life.

Our overbed tables are available with different surface styles and options to accommodate various department needs throughout your facility.

Our bedside cabinets, carts and wardrobes offer attractive storage options for the comfort of your patients and keep things organized for clinical staff.