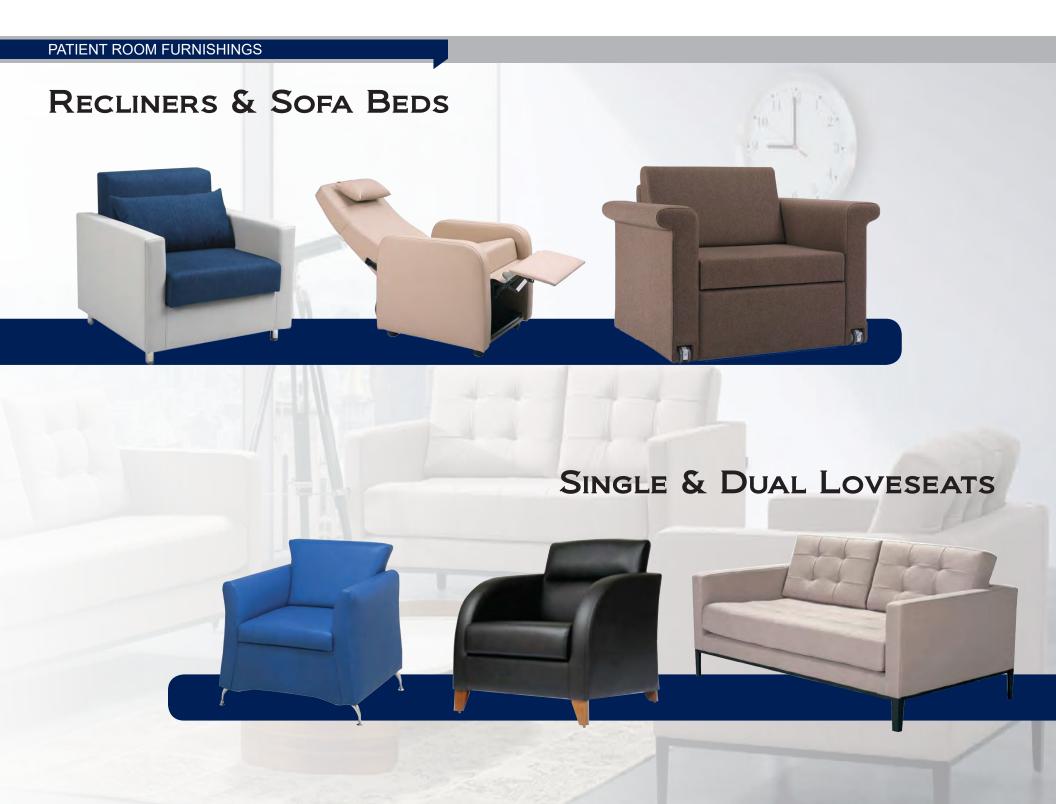

#### PATIENT ROOM FURNISHINGS

SMP's patient care furnishings work with you, customizing all of your furniture needs to match your room décor. Choose from our wide variety of finishes to bring your room expectations to life.

Our overbed tables are available with different surface styles and options to accommodate various department needs throughout your facility.

Our bedside cabinets, carts and wardrobes offer attractive storage options for the comfort of your patients and keep things organized for clinical staff.