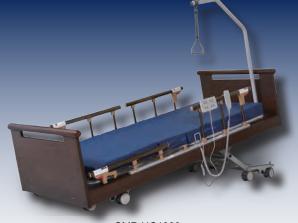

### BEDS & STRETCHERS

SMP Canada beds and stretchers incorporate distinctive features to assist caregivers by providing a more meaningful level of care and comfort for patients. Whether the need arises for an ICU bed, General patient room bed or simply a transport stretcher, SMP Canada has the perfect solution for you.

SMP-375MT MANUAL BED WITH TRENDELENBURG

SMP-550EL GENERAL PATIENT ROOM BED

SMP-HC1000 HOMECARE BED

OXYGEN