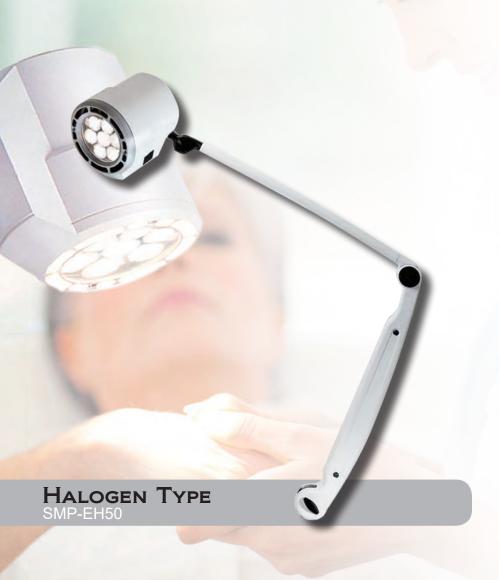

lighting. It offers a sleek and elegant design that meets the needs of both the patient and caregiver. Incorporating the latest in LED technology, the Nebula Series light is designed to provide unparalleled illumination while meeting the aesthetic requirements of any patient room.



The SMP Galaxy Series shadowless surgical lamp aims to provide medical practitioners a new type of medical lighting solution combining LED and SMP's unique housing design that provides shadowless obstruction, lesser heat, higher output and more control options for various operating scenarios. This lamp provides a high colour rendering index, high luminous efficiency, superior heat dissipation all found in an aerodynamically "4-Petal" unique design.



GALAXY SERIESTM Surgical Light

# **EXAMINATION LIGHTS**





# **Notes:**

### Contact your SMP rep for product inquiries today.

Tel: 1-905-764-7767 Fax: 1-866-627-9798

Email: info@smpcanada.com Website: www.smpcanada.com





SMP Canada
10 Sims Crescent, Richmond Hill
Ontario, L4B-1K9 Canada
Tel: 1-905-764-7767 Fax: 1-866-627-9798
info@smpcanada.com
www.smcanada.com

Solutions Start Here

Distributed By: