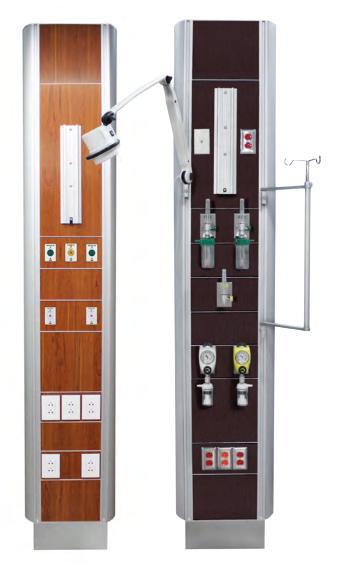

#### HORIZONTAL HEADWALL SOLUTIONS

SMP Canada offers a variety of solutions when it comes to horizontal headwall solutions. Available in single, double, and triple tier, our Diamond Series™ headwalls are a perfect solution for any healthcare facility. These units offer much more advantages when it comes to the competition such as our "Lift & Drop" technology which allows the laminate fascia to have no exposed screws and allows the unit to be serviced from each side without putting the entire unit out of service. Smooth, rounded edges make infection control easier and increase durability.

Choose from a variety of laminate colors to match your room décor.

Services are manifolded to a single point for ease of installation.

Single Tier Solution

Triple Tier Solution

# DIAMOND SERIESTM

Horizontal Headwall Solution

Optional all **NEW** angled bottom extrusion for easy access to services

Screwless HDPE endcap (Also available in Corian finish)

**HTE** 

Lift & Drop technology for easy access to services