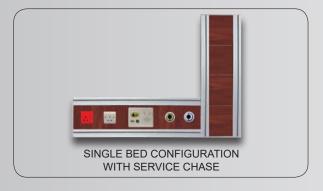

#### HORIZONTAL HEADWALL SOLUTIONS

The SMP Quartz Series<sup>™</sup> is a perfect economic and convenient option to access and display electrical and gas outlets in an facility. The aesthetic appearance of an anodized aluminum frame, coupled with the modular design of the outlets, allows hospital personnel to administer gases or to use secondary equipment with great ease.

Want to match the room decor? The Quartz Series can also be fitted with over 2000 formica fascia colours.

Patient Service Console Unit

RECESSED MOUNT - NORTH AMERICAN CONFIGURATION