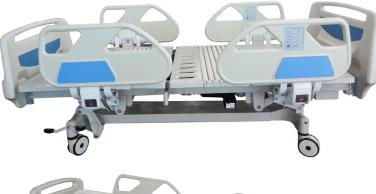

# SMP-520EL

Integrated side rail controls

Quick release side rails

Dual castors with central locking system

## FEATURES AND BENEFITS

- Full electric bed
- Line of site angle indicators
- Integrated point of care siderail controls with lockout
- Quick release ABS siderails
- Back-up battery with low battery alarm
- Intelligent auto contour

Adjsutable height, head and knee controls

Instant CPR

Detachable ABS head/foot boards

4 IV pole sockets

Electric trendelenburg & reverse trendelenburg

Easy to clean

Water proof high density foam mattress