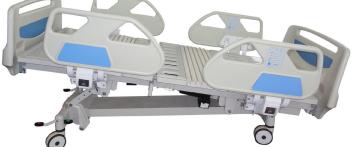

# SMP-520EL

Integrated side rail controls

Quick release side rails

Dual castors with central locking system

## FEATURES AND BENEFITS

- Full electric bed
- Line of site angle indicators
- Integrated point of care siderail controls with lockout
- Quick release ABS siderails
- Back-up battery with low battery alarm
- Intelligent auto contour

Adjsutable height, head and knee controls

Instant CPR

Detachable ABS head/foot boards

4 IV pole sockets

Electric trendelenburg & reverse trendelenburg

Easy to clean

Water proof high density foam mattress