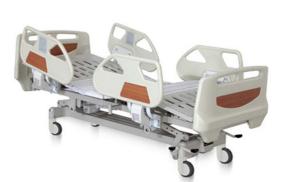

# SMP-520EL

Integrated side rail controls

Quick release side rails

Dual castors with central locking system

## FEATURES AND BENEFITS

- Full electric bed
- Line of site angle indicators
- Integrated point of care siderail controls with lockout
- Quick release ABS siderails
- Back-up battery with low battery alarm
- Intelligent auto contour

Adjsutable height, head and knee controls

Instant CPR

Detachable ABS head/foot boards

4 IV pole sockets

Electric trendelenburg & reverse trendelenburg

Easy to clean

Water proof high density foam mattress

#### Size:

(L) 86.6 x (W) 41.7 x (H) 17.3-29.9 (unit of measure: in.) (L) 2200 x (W) 1060 x (H) 440-760 (unit of measure: mm)

### Sleep deck size:

(L) 78.7 x (W) 33.5 (unit of measure: in.) (L) 2000 x (W) 850 (unit of measure: mm)

Castor size: 5 in. (125 mm) dual castors

Back angle: 0-75° (±5°)

Leg angle: 0-40° (±5°)

Maximum load capacity: 250 kg. (551 lbs.)

Trend. & reverse trend. angle: 12°

Stainless steel telescoping IV pole

High density pressure prevention foam mattress

SMP